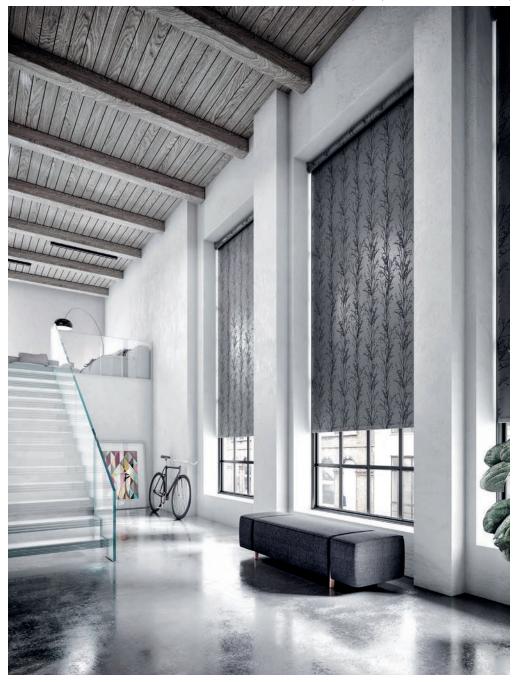

# Subtle designs, sophisticated weaves & rich definition.

Emulating luxurious tones and textures, The Fabric Box textured collection transpires subtle designs, delicate yarns, silky metallics, Tonal weaves and richly defined woven textures. Integrated through a variety of options from voiles to jacquards and blockout options, The Fabric Box presents an intriguing collection of textures that truly emulate sophistication and irresistible luxury.

UK weaving expertise has allowed The Fabric Box to introduce new weaves which transcends into a superlative range of highly textured fabrics. Unique combinations of yarns allow both function and aesthetics to merge, setting new boundaries for roller and vertical fabrics.