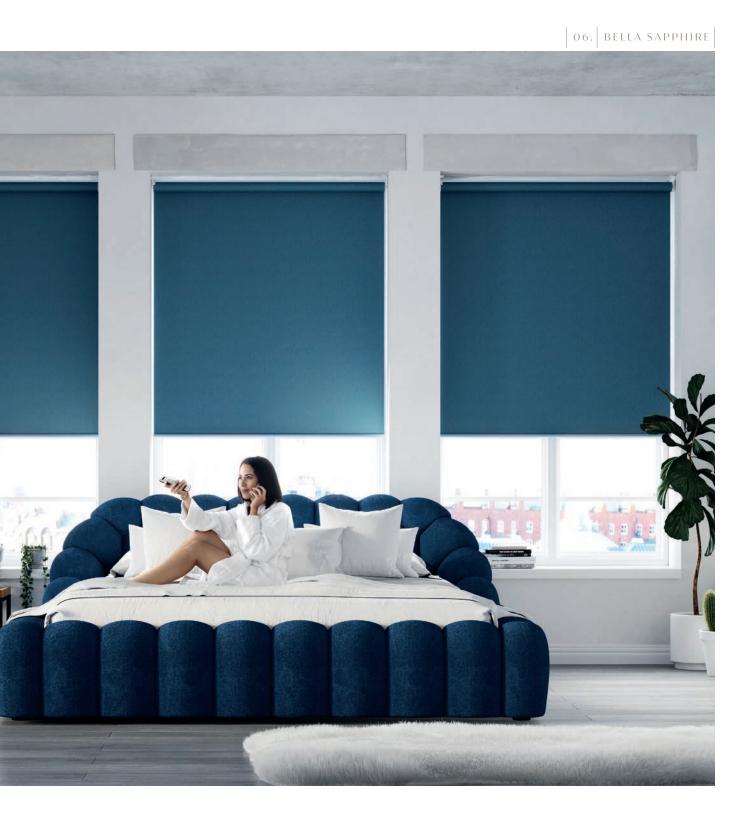

## A Story of Colour

156 shades of purely distinctive colour. The Fabric Box range of plains merges neutral tones with radiant dusky hues and pops of bright dramatic shades across 5 collections.

The signature dim out Splash collection shares 60 colours with blockout Bella, offering a mirrored palette of dimouts and blockouts. Both offer style and versatility along with practicality. Arona introduces an innovative recycled, wide width FR plain dimout fabric in an array of 16 colours. Scope and Como boast a confident selection of neutral plains in matching dimout and blockout options.

# Take Control with Motorisation

Fabric Box roller blinds can seamlessly integrate with innovative and smart home appliances to revolutionise how you manage light and privacy. When blinds are motorised and connected with smart home devices, they create safe, comfortable and a more energy efficient environment. Combining Fabric Box fabrics with Cruze® or Somfy® roller motors enables technology to be seamless integrated into homes.