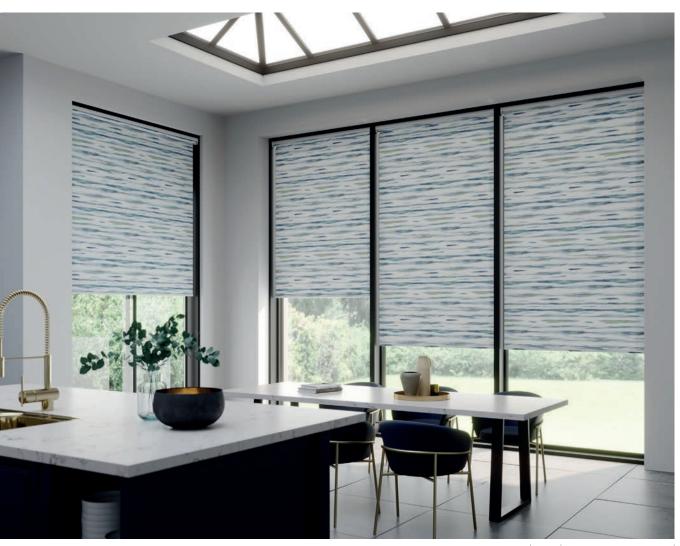

## A New Dimension

Featuring wide width fabrics, The Fabric Box understands that modern architecture continues to exaggerate natural light; windows are becoming a dominant feature facilitating and enhancing natural light flow, enhancing well-being and improving the perception of interior space. Encompassing a variety of wide width fabrics, The Fabric Box offers a selection of plain, and intricately woven fabrics with both dimout and blockout properties, creating a window dressing with the perfect aesthetic.

#### Ultimate Light Control.

The assurance that, exquisite and beautifully woven textures compliment every setting is secured with the abundant choice of dimout and blockout fabrics.

16. FOCAL FABRICS