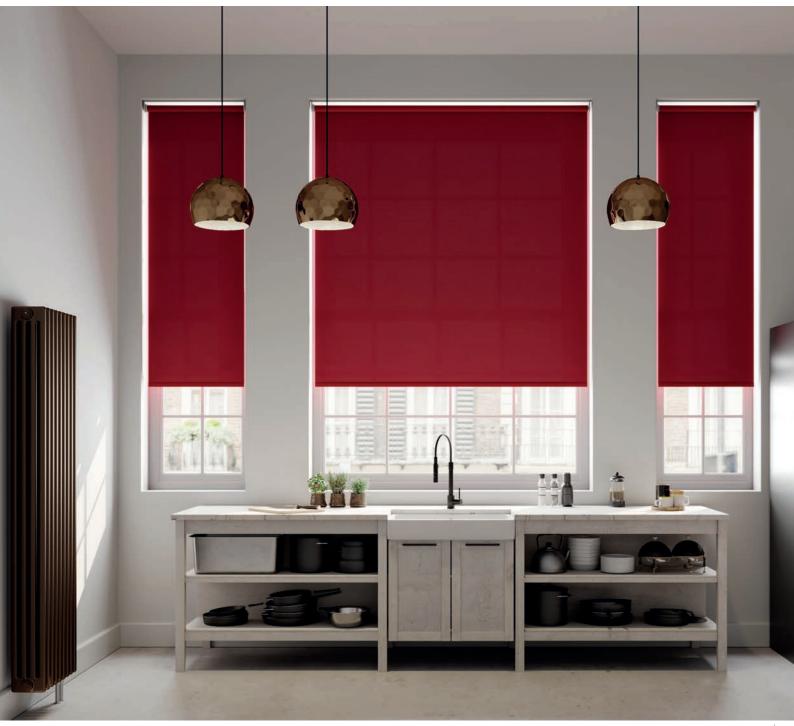

## A Story of Colour

156 shades of purely distinctive colour. The Fabric Box range of plains merges neutral tones with radiant dusky hues and pops of bright dramatic shades across 5 collections.

The signature dim out Splash collection shares 60 colours with blockout Bella, offering a mirrored palette of dimouts and blockouts. Both offer style and versatility along with practicality. Arona introduces an innovative recycled, wide width FR plain dimout fabric in an array of 16 colours. Scope and Como boast a confident selection of neutral plains in matching dimout and blockout options.

## Verasitility

The Fabric Box can perfectly dress any window including roof windows. Combine the timeless functionality of Bella blockout fabric with Skye roof blinds to create the optimum solution for contemporary living.