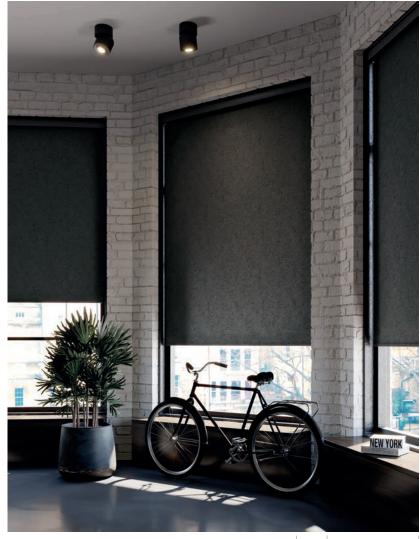

## Verasitility

The Fabric Box can perfectly dress any window including roof windows. Combine the timeless functionality of Bella blockout fabric with Skye roof blinds to create the optimum solution for contemporary living.

Skye's minimal aesthetics frames each fabric perfectly to become a subtle yet purposeful window covering.