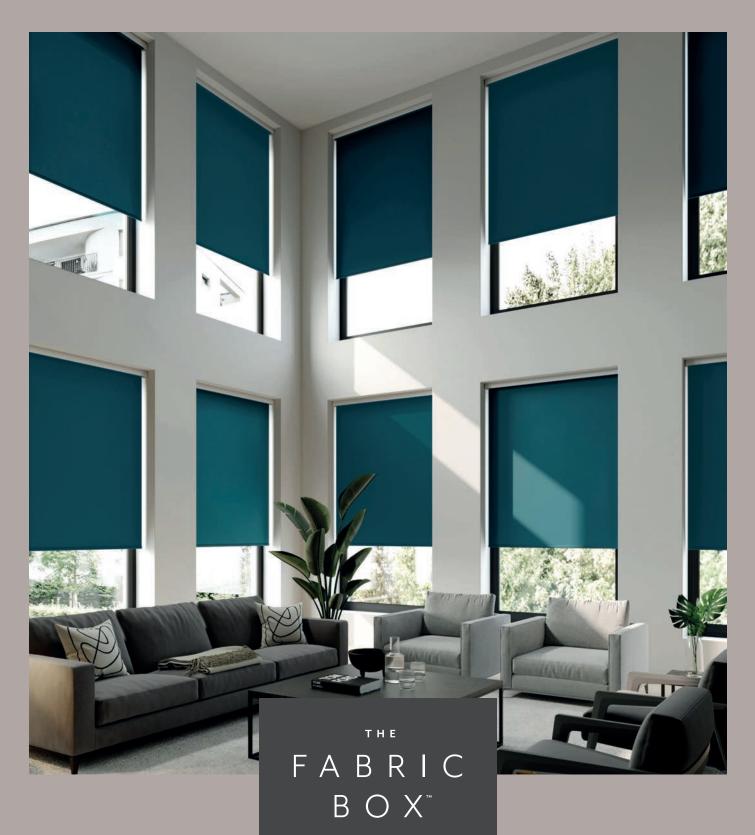

# COLOUR

## A Story of Colour

156 shades of purely distinctive colour. The Fabric Box range of plains merges neutral tones with radiant dusky hues and pops of bright dramatic shades across 5 collections.

The signature dim out Splash collection shares 60 colours with blockout Bella, offering a mirrored palette of dimouts and blockouts. Both offer style and versatility along with practicality. Arona introduces an innovative recycled, wide width FR plain dimout fabric in an array of 16 colours. Scope and Como boast a confident selection of neutral plains in matching dimout and blockout options.