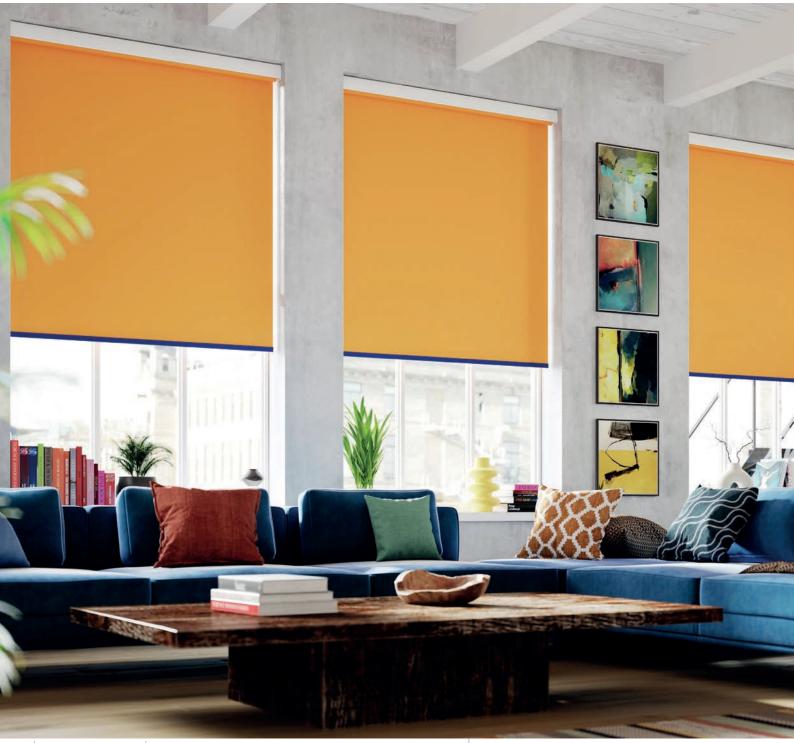

## A Story of Colour

156 shades of purely distinctive colour. The Fabric Box range of plains merges neutral tones with radiant dusky hues and pops of bright dramatic shades across 5 collections.

The signature dim out Splash collection shares 60 colours with blockout Bella, offering a mirrored palette of dimouts and blockouts. Both offer style and versatility along with practicality. Arona introduces an innovative recycled, wide width FR plain dimout fabric in an array of 16 colours. Scope and Como boast a confident selection of neutral plains in matching dimout and blockout options.