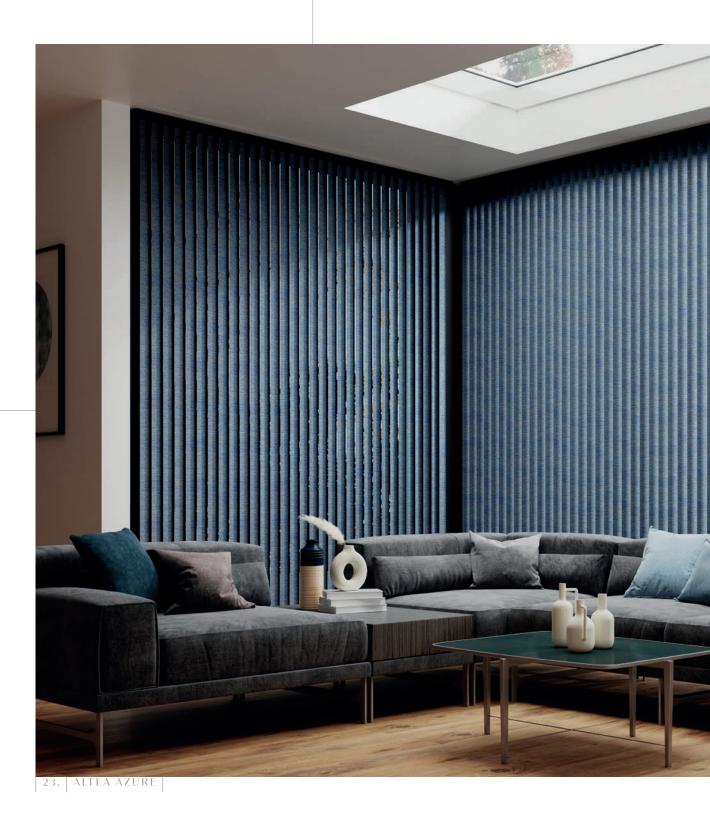

# VERTICAL

### Linear Form

Vertical blinds are one of the most functional window dressings available, facilitating optimum light flow when the blind is fully open to presenting maximum privacy and light control.

Choice has been intrinsic in the development of The Fabric Box, the array of vertical fabrics presented within the collection embraces a defined balance of consumer tastes. Curated textures inject a new found level of definition and sophistication for all, not just those who dare to be different.