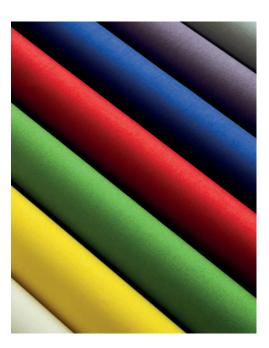

## A Story of Colour

156 shades of purely distinctive colour. The Fabric Box range of plains merges neutral tones with radiant dusky hues and pops of bright dramatic shades across 5 collections.

The signature dim out Splash collection shares 60 colours with blockout Bella, offering a mirrored palette of dimouts and blockouts. Both offer style and versatility along with practicality. Arona introduces an innovative recycled, wide width FR plain dimout fabric in an array of 16 colours. Scope and Como boast a confident selection of neutral plains in matching dimout and blockout options.