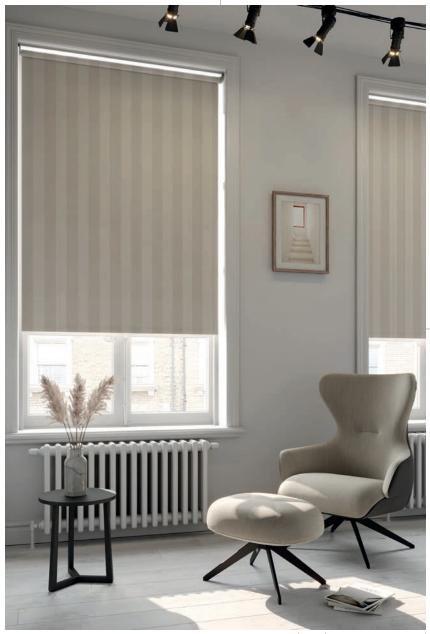

## Verasitility

The Fabric Box can perfectly dress any window including roof windows. Combine the timeless functionality of Bella blockout fabric with Skye roof blinds to create the optimum solution for contemporary living.

Skye's minimal aesthetics frames each fabric perfectly to become a subtle yet purposeful window covering.