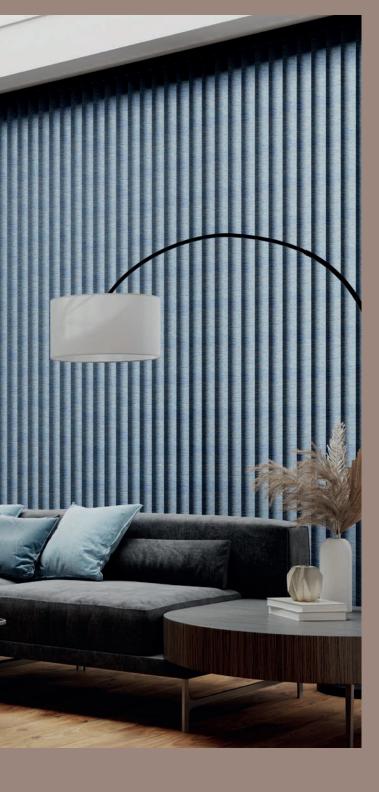

# VERTICAL

### Linear Form

Vertical blinds are one of the most functional window dressings available, facilitating optimum light flow when the blind is fully open to presenting maximum privacy and light control.

Choice has been intrinsic in the development of The Fabric Box, the array of vertical fabrics presented within the collection embraces a defined balance of consumer tastes. Curated textures inject a new found level of definition and sophistication for all, not just those who dare to be different.