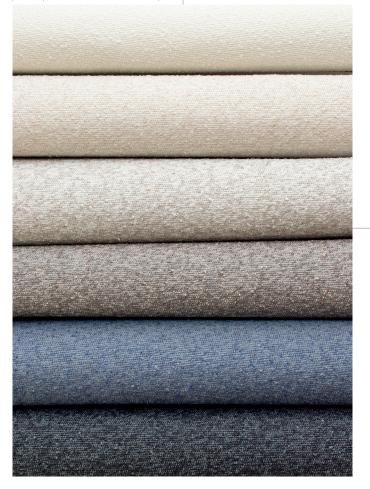

## A Story of Colour

156 shades of purely distinctive colour. The Fabric Box range of plains merges neutral tones with radiant dusky hues and pops of bright dramatic shades across 5 collections.

The signature dim out Splash collection shares 60 colours with blockout Bella, offering a mirrored palette of dimouts and blockouts. Both offer style and versatility along with practicality. Arona introduces an innovative recycled, wide width FR plain dimout fabric in an array of 16 colours. Scope and Como boast a confident selection of neutral plains in matching dimout and blockout options.