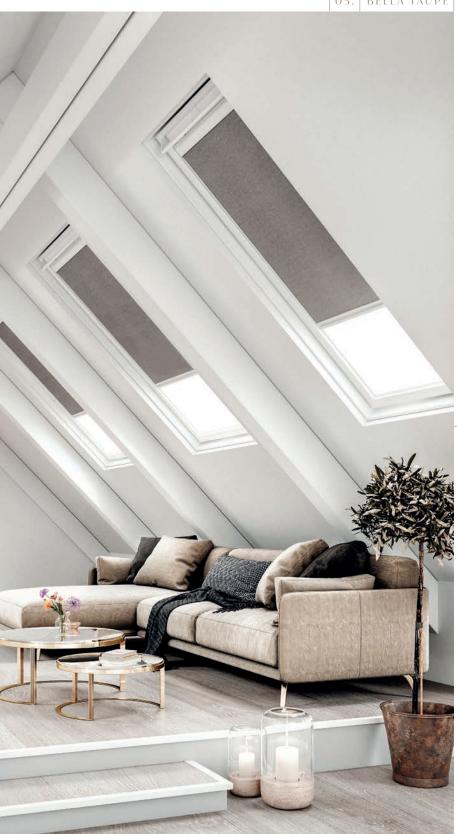

## Verasitility

The Fabric Box can perfectly dress any window including roof windows. Combine the timeless functionality of Bella blockout fabric with Skye roof blinds to create the optimum solution for contemporary living.

Skye's minimal aesthetics frames each fabric perfectly to become a subtle yet purposeful window covering.