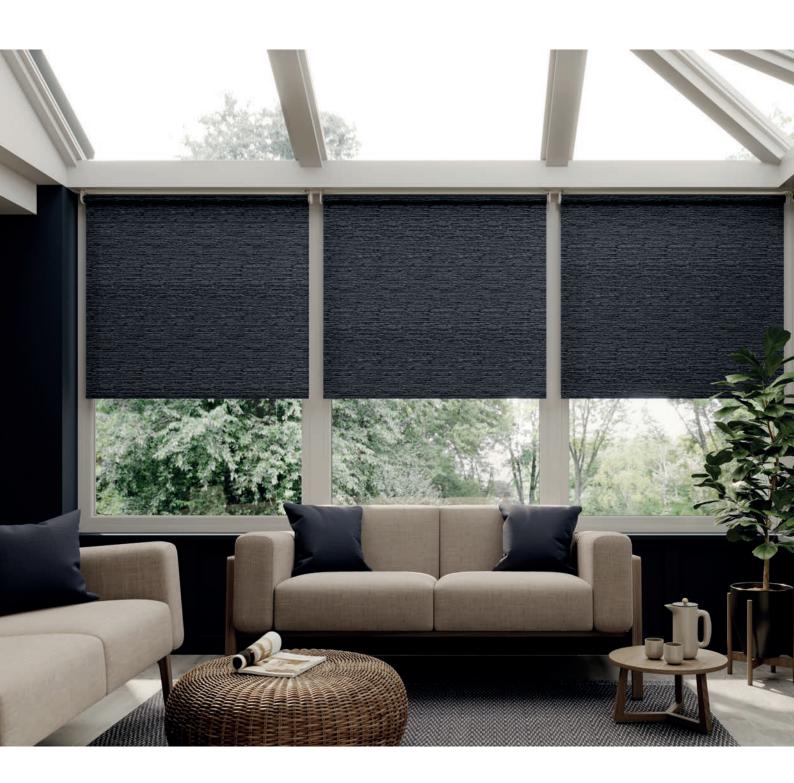

## A New Dimension

Featuring wide width fabrics, The Fabric Box understands that modern architecture continues to exaggerate natural light; windows are becoming a dominant feature facilitating and enhancing natural light flow, enhancing well-being and improving the perception of interior space. Encompassing a variety of wide width fabrics, The Fabric Box offers a selection of plain, and intricately woven fabrics with both dimout and blockout properties, creating a window dressing with the perfect aesthetic.

15. BARCLAY DUCK EGG