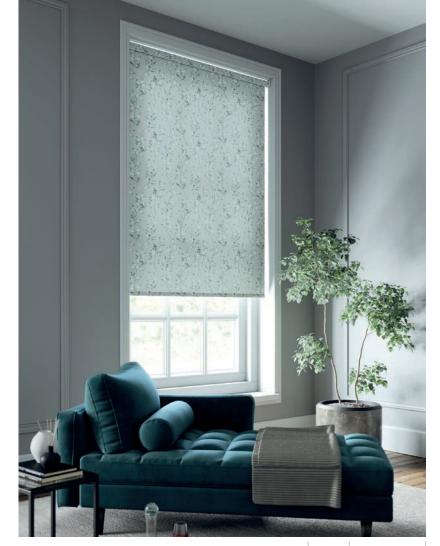

## A Story of Colour

156 shades of purely distinctive colour. The Fabric Box range of plains merges neutral tones with radiant dusky hues and pops of bright dramatic shades across 5 collections.

The signature dim out Splash collection shares 60 colours with blockout Bella, offering a mirrored palette of dimouts and blockouts. Both offer style and versatility along with practicality. Arona introduces an innovative recycled, wide width FR plain dimout fabric in an array of 16 colours. Scope and Como boast a confident selection of neutral plains in matching dimout and blockout options.

## Verasitility

The Fabric Box can perfectly dress any window including roof windows. Combine the timeless functionality of Bella blockout fabric with Skye roof blinds to create the optimum solution for contemporary living.

Skye's minimal aesthetics frames each fabric perfectly to become a subtle yet purposeful window covering.