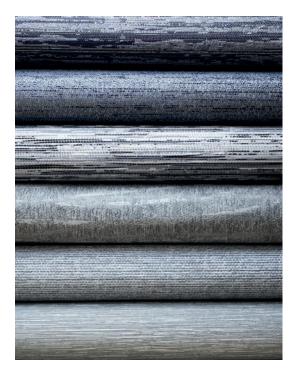

## A Story of Colour

156 shades of purely distinctive colour. The Fabric Box range of plains merges neutral tones with radiant dusky hues and pops of bright dramatic shades across 5 collections.

The signature dim out Splash collection shares 60 colours with blockout Bella, offering a mirrored palette of dimouts and blockouts. Both offer style and versatility along with practicality. Arona introduces an innovative recycled, wide width FR plain dimout fabric in an array of 16 colours. Scope and Como boast a confident selection of neutral plains in matching dimout and blockout options.