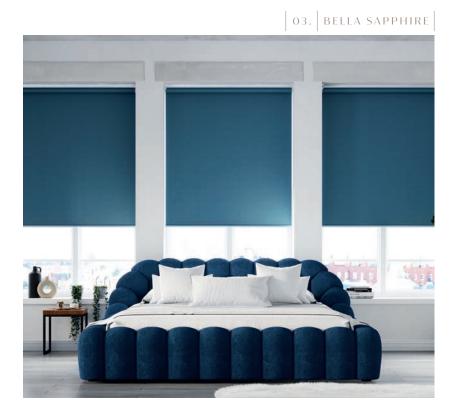

## A Story of Colour

156 shades of purely distinctive colour. The Fabric Box range of plains merges neutral tones with radiant dusky hues and pops of bright dramatic shades across 5 collections.

The signature dim out Splash collection shares 60 colours with blockout Bella, offering a mirrored palette of dimouts and blockouts. Both offer style and versatility along with practicality. Arona introduces an innovative recycled, wide width FR plain dimout fabric in an array of 16 colours. Scope and Como boast a confident selection of neutral plains in matching dimout and blockout options.