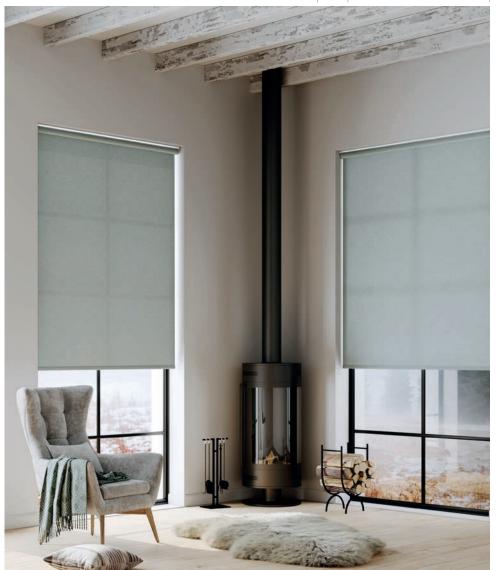

## Verasitility

The Fabric Box can perfectly dress any window including roof windows. Combine the timeless functionality of Bella blockout fabric with Skye roof blinds to create the optimum solution for contemporary living.

Skye's minimal aesthetics frames each fabric perfectly to become a subtle yet purposeful window covering.