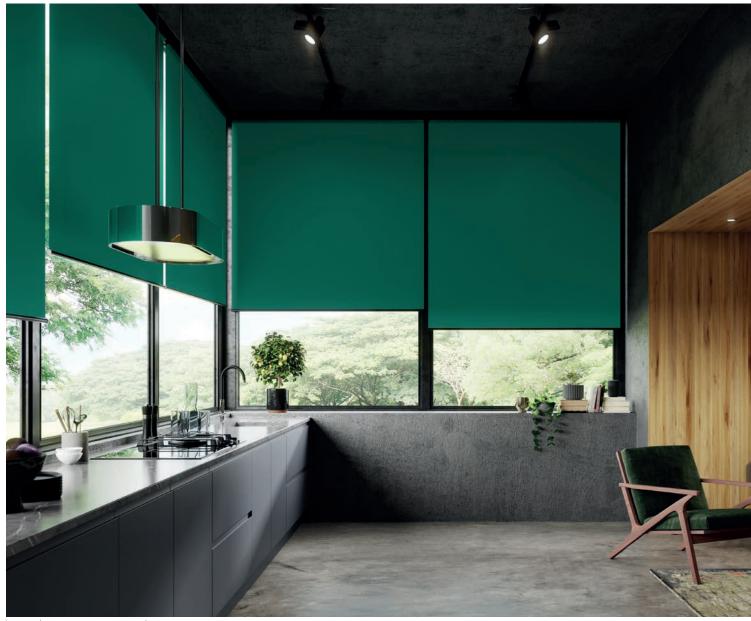

## A Story of Colour

156 shades of purely distinctive colour. The Fabric Box range of plains merges neutral tones with radiant dusky hues and pops of bright dramatic shades across 5 collections.

The signature dim out Splash collection shares 60 colours with blockout Bella, offering a mirrored palette of dimouts and blockouts. Both offer style and versatility along with practicality. Arona introduces an innovative recycled, wide width FR plain dimout fabric in an array of 16 colours. Scope and Como boast a confident selection of neutral plains in matching dimout and blockout options.